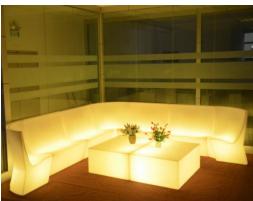

### **Specifications:**

Chairs
1

Size: 88\*88\*88

PE N.G (kg): 10

MOQ: 10

2

Size: 147\*82\*88

MOQ: 10

PE N.G (kg): 20

3

Size: 201\*82\*88

MOQ: 10

PE N.G (kg): 30

IP: 65

Material: PE

LED QTY: 18RGB+12W

Certification: CE, ROHS, UL, SAA, EMC

Charging: AC charging: 100v-240v USB:5v DC charging:100v—240v Warranty: PE-3years, LED-1year, LED with special design - 2 years

**Table** 

MOQ: 10

Size: 120\*68\*40

PE N.G (kg): 18