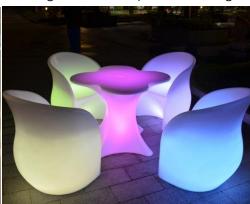

Certification: CE, ROHS, UL, SAA, EMC

Charging: AC charging: 100v-240v USB:5v DC charging:100v—240v Warranty: PE-3years, LED-1year, LED with special design - 2 years

**Table** 

MOQ: 10

Size: 120\*68\*40

PE N.G (kg): 18