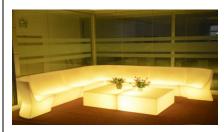

## **Product Parameters**

**DFB-S05** 

## **Specifications:**

Chairs

corner

Size: 120\*43\*43

MOQ: 20

PE N.G (kg): 11

straight

Size: 74\*74\*86

MOQ: 10

PE N.G (kg): 20

IP: 65

Material: PE

LED QTY: 18RGB+12W

Certification: CE, ROHS, UL, SAA, EMC

Charging: AC charging: 100v-240v USB:5v DC charging:100v—240v Warranty: PE-3years, LED-1year, LED with special design - 2 years

**Table** 

MOQ: 10

Size: 120\*68\*40

PE N.G (kg): 18