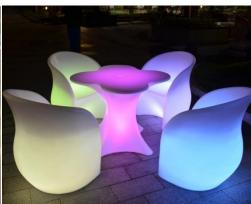

#### Features:

- ◆ LED lighting furniture, perfect for outdoor & indoor special events, parties, bars, night clubs, corporate events and idea for your home.
- ◆ LED lighting furniture, Waterproof, Unbreakable, Changing colors.
- ◆ High volume lithium battery works in over charge and discharge protection system, allows more than 500 times charges and safe to use.
- ◆ Ultra bright RGB LED module gives long lasting bright light, 16 different colors changeable, brings soft and romantic atmosphere.
- ◆ Can be operated by multi functional remote control. Wireless Remote Control / RF Remote Control.
- ◆ Material: PE (polyethylene) + Built-in rechargeable battery & RGB LED light