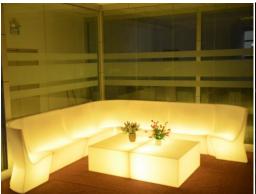

## **Product Parameters**

**DFB-S05** 

## **Specifications:**

Chairs

corner

Size: 120\*43\*43

MOQ: 20

PE N.G (kg): 11

straight

Size: 74\*74\*86

MOQ: 10

PE N.G (kg): 20

IP: 65

Material: PE

LED QTY: 18RGB+12W

Certification: CE, ROHS, UL, SAA, EMC

Charging: AC charging: 100v-240v USB:5v DC charging:100v—240v Warranty: PE-3years, LED-1year, LED with special design - 2 years

**Table** 

MOQ: 10

Size: 120\*68\*40

PE N.G (kg): 18