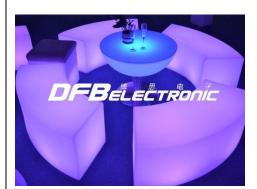

#### Features:

- LED lighting furniture, perfect for outdoor & indoor special events, parties, bars, night clubs, corporate events and idea for your home.
- LED lighting furniture, Waterproof, Unbreakable, Changing colors.
- High volume lithium battery works in over charge and discharge protection system, allows more than 500 times charges and safe to use.
- Ultra bright RGB LED module gives long lasting bright light, 16 different colors changeable, brings soft and romantic atmosphere.
- Can be operated by multi functional remote control. Wireless Remote Control / RF Remote Control.
- Material: PE (polyethylene) + Built-in rechargeable battery & RGB LED light

## **Product Parameters**

DFB-S04

## **Specifications:**

Chairs

Size: 120\*43\*43 MOQ: 20 PE N.G (kg): 11 Table

Size: 80\*80\*56 MOQ: 10 PE N.G (kg): 6.5

IP: 65 Material: PE LED QTY: 18RGB+12W Certification: CE, ROHS, UL, SAA, EMC Charging: AC charging: 100v-240v USB:5v DC charging:100v—240v Warranty: PE-3years, LED-1year, LED with special design - 2 years