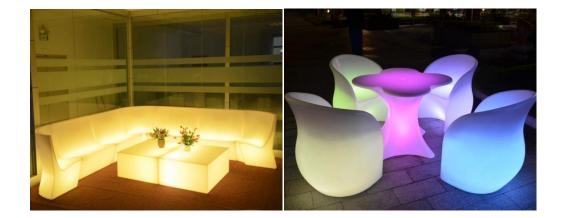

#### Features:

- LED lighting furniture, perfect for outdoor & indoor special events, parties, bars, night clubs, corporate events and idea for your home.
- LED lighting furniture, Waterproof, Unbreakable, Changing colors.
- High volume lithium battery works in over charge and discharge protection system, allows more than 500 times charges and safe to use.
- Ultra bright RGB LED module gives long lasting bright light, 16 different colors changeable, brings soft and romantic atmosphere.
- Can be operated by multi functional remote control. Wireless Remote Control / RF Remote Control.
- Material: PE (polyethylene) + Built-in rechargeable battery & RGB LED light

## **Product Parameters**

DFB-S04

## **Specifications:**

Chairs

Size: 120\*43\*43 MOQ: 20 PE N.G (kg): 11 Table

Size: 80\*80\*56 MOQ: 10 PE N.G (kg): 6.5

IP: 65 Material: PE LED QTY: 18RGB+12W Certification: CE, ROHS, UL, SAA, EMC Charging: AC charging: 100v-240v USB:5v DC charging:100v—240v Warranty: PE-3years, LED-1year, LED with special design - 2 years