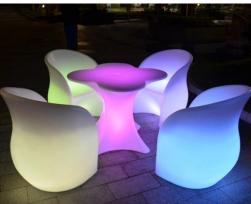

### **Product Parameters**

DFB-S03

## **Specifications:**

Chairs Table

Size: 65\*65\*50 Size: 80\*80\*50

MOQ: 20 MOQ: 10

PE N.G (kg): 5.8 PE N.G (kg): 7.5

IP: 65

Material: PE

LED QTY: 18RGB+12W