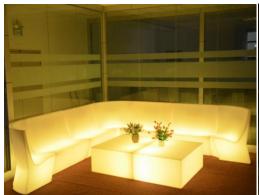

#### Features:

- ◆ LED lighting furniture, perfect for outdoor & indoor special events, parties, bars, night clubs, corporate events and idea for your home.
- ◆ LED lighting furniture, Waterproof, Unbreakable, Changing colors.
- ◆ High volume lithium battery works in over charge and discharge protection system, allows more than 500 times charges and safe to use.
- ◆ Ultra bright RGB LED module gives long lasting bright light, 16 different colors changeable, brings soft and romantic atmosphere.
- ◆ Can be operated by multi functional remote control. Wireless Remote Control / RF Remote Control.
- ◆ Material: PE (polyethylene) + Built-in rechargeable battery & RGB LED light

## **Specifications:**

Chairs Table

Size: 65\*65\*50 Size: 80\*80\*50

MOQ: 20 MOQ: 10

PE N.G (kg): 5.8 PE N.G (kg): 7.5

IP: 65

Material: PE

LED QTY: 18RGB+12W