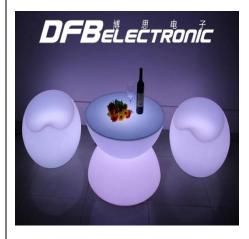

#### Features:

- ◆ LED lighting furniture, perfect for outdoor & indoor special events, parties, bars, night clubs, corporate events and idea for your home.
- ◆ LED lighting furniture, Waterproof, Unbreakable, Changing colors.
- ◆ High volume lithium battery works in over charge and discharge protection system, allows more than 500 times charges and safe to use.
- ◆ Ultra bright RGB LED module gives long lasting bright light, 16 different colors changeable, brings soft and romantic atmosphere.
- ◆ Can be operated by multi functional remote control. Wireless Remote Control / RF Remote Control.
- ◆ Material: PE (polyethylene) + Built-in rechargeable battery & RGB LED light

## **Specifications:**

Chairs Table

Size: 65\*65\*50 Size: 80\*80\*50

MOQ: 20 MOQ: 10

PE N.G (kg): 5.8 PE N.G (kg): 7.5

IP: 65

Material: PE

LED QTY: 18RGB+12W