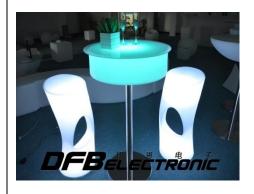

#### Features:

- ◆ LED lighting furniture, perfect for outdoor & indoor special events, parties, bars, night clubs, corporate events and idea for your home.
- ◆ LED lighting furniture, Waterproof, Unbreakable, Changing colors.
- ◆ High volume lithium battery works in over charge and discharge protection system, allows more than 500 times charges and safe to use.
- ◆ Ultra bright RGB LED module gives long lasting bright light, 16 different colors changeable, brings soft and romantic atmosphere.
- ◆ Can be operated by multi functional remote control. Wireless Remote Control / RF Remote Control.
- ◆ Material: PE (polyethylene) + Built-in rechargeable battery & RGB LED light

## **Specifications:**

Chairs Table

Size: 38\*36\*82 Size: 60\*60\*106

MOQ: 20 MOQ: 20 PE N.G (kg): 5.5 PE N.G (kg): 4

IP: 65

Material: PE

LED QTY: 18RGB+12W

Certification: CE, ROHS, UL, SAA, EMC