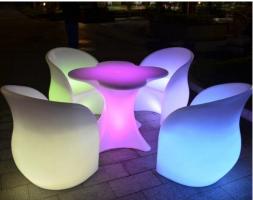

#### Features:

- ◆ LED lighting furniture, perfect for outdoor & indoor special events, parties, bars, night clubs, corporate events and idea for your home.
- ◆ LED lighting furniture, Waterproof, Unbreakable, Changing colors.
- ◆ High volume lithium battery works in over charge and discharge protection system, allows more than 500 times charges and safe to use.
- ◆ Ultra bright RGB LED module gives long lasting bright light, 16 different colors changeable, brings soft and romantic atmosphere.
- ◆ Can be operated by multi functional remote control. Wireless Remote Control / RF Remote Control.
- ◆ Material: PE (polyethylene) + Built-in rechargeable battery & RGB LED light

## **Specifications:**

Chairs Table

Size: 38\*36\*82 Size: 60\*60\*106

MOQ: 20 MOQ: 20 PE N.G (kg): 5.5 PE N.G (kg): 4

IP: 65

Material: PE

LED QTY: 18RGB+12W

Certification: CE, ROHS, UL, SAA, EMC