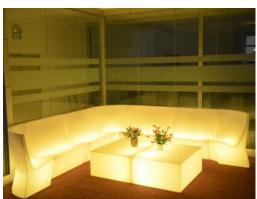

#### Features:

- ◆ LED lighting furniture, perfect for outdoor & indoor special events, parties, bars, night clubs, corporate events and idea for your home.
- ◆ LED lighting furniture, Waterproof, Unbreakable, Changing colors.
- ◆ High volume lithium battery works in over charge and discharge protection system, allows more than 500 times charges and safe to use.
- ◆ Ultra bright RGB LED module gives long lasting bright light, 16 different colors changeable, brings soft and romantic atmosphere.
- ◆ Can be operated by multi functional remote control. Wireless Remote Control / RF Remote Control.
- ◆ Material: PE (polyethylene) + Built-in rechargeable battery & RGB LED light

## **Specifications:**

Chairs Table

Size: 38\*36\*82 Size: 60\*60\*106

MOQ: 20 MOQ: 20 PE N.G (kg): 5.5 PE N.G (kg): 4

IP: 65

Material: PE

LED QTY: 18RGB+12W

Certification: CE, ROHS, UL, SAA, EMC