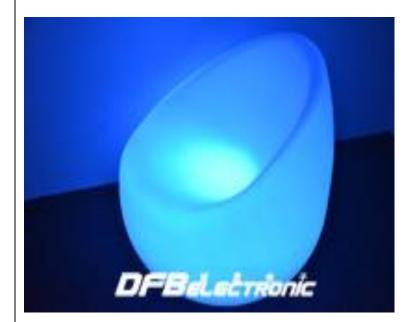

#### Features:

- LED lighting furniture, perfect for outdoor & indoor special events, parties, bars, night clubs, corporate events and idea for your home.
- LED lighting furniture, Waterproof, Unbreakable, Changing colors.
- High volume lithium battery works in over charge and discharge protection system, allows more than 500 times charges and safe to use.
- Ultra bright RGB LED module gives long lasting bright light, 16 different colors changeable, brings soft and romantic atmosphere.
- Can be operated by multi functional remote control. Wireless Remote Control / RF Remote Control.
- Material: PE (polyethylene) + Built-in rechargeable battery & RGB LED light

## DFB-C12

## **Specifications:**

Size: 70\*68\*65 MOQ: 10 PE N.G (kg): 25 IP: 65 LED QTY: 18RGB+12W Material: PE Charging: AC charging : 100v-240v USB:5v DC charging: 100v—240v Warranty: PE-3years, LED-1year, LED with special design - 2 years Certification: CE, ROHS, UL, SAA, EMC