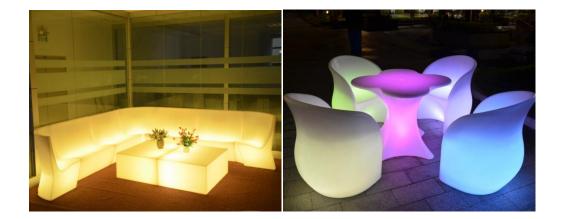

#### Features:

- LED lighting furniture, perfect for outdoor & indoor special events, parties, bars, night clubs, corporate events and idea for your home.
- LED lighting furniture, Waterproof, Unbreakable, Changing colors.
- High volume lithium battery works in over charge and discharge protection system, allows more than 500 times charges and safe to use.
- Ultra bright RGB LED module gives long lasting bright light, 16 different colors changeable, brings soft and romantic atmosphere.
- Can be operated by multi functional remote control. Wireless Remote Control / RF Remote Control.
- Material: PE (polyethylene) + Built-in rechargeable battery & RGB LED light

## DFB-C12

## **Specifications:**

Size: 70\*68\*65 MOQ: 10 PE N.G (kg): 25 IP: 65 LED QTY: 18RGB+12W Material: PE Charging: AC charging : 100v-240v USB:5v DC charging: 100v—240v Warranty: PE-3years, LED-1year, LED with special design - 2 years Certification: CE, ROHS, UL, SAA, EMC