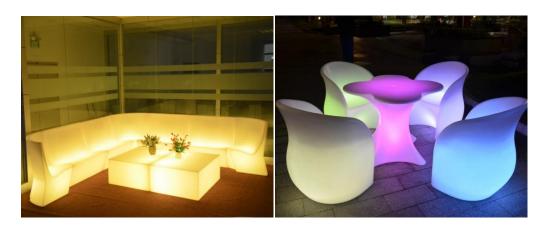

#### Features:

- ◆ LED lighting furniture, perfect for outdoor & indoor special events, parties, bars, night clubs, corporate events and idea for your home.
- ◆ LED lighting furniture, Waterproof, Unbreakable, Changing colors.
- ◆ High volume lithium battery works in over charge and discharge protection system, allows more than 500 times charges and safe to use.
- ◆ Ultra bright RGB LED module gives long lasting bright light, 16 different colors changeable, brings soft and romantic atmosphere.
- ◆ Can be operated by multi functional remote control. Wireless Remote Control / RF Remote Control.
- ◆ Material: PE (polyethylene) + Built-in rechargeable battery & RGB LED light