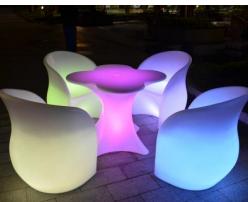

#### Features:

- ◆ LED lighting furniture, perfect for outdoor & indoor special events, parties, bars, night clubs, corporate events and idea for your home.
- ◆ LED lighting furniture, Waterproof, Unbreakable, Changing colors.
- ◆ High volume lithium battery works in over charge and discharge protection system, allows more than 500 times charges and safe to use.
- ◆ Ultra bright RGB LED module gives long lasting bright light, 16 different colors changeable, brings soft and romantic atmosphere.
- Can be operated by multi functional remote control. Wireless Remote Control / RF Remote Control.
- Material: PE (polyethylene) + Built-in rechargeable battery & RGB LED light