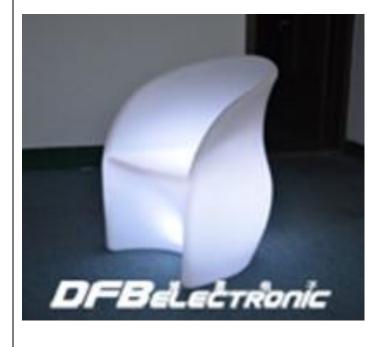

#### DFB-C09

### **Specifications:**

Size: 58\*65\*80

MOQ: 10 PE N.G (kg): 13

IP: 65

LED QTY: 18RGB+12W

Material: PE

Charging: AC charging: 100v-240v USB:5v

DC charging: 100v—240v

Warranty: PE-3years, LED-1year,

LED with special design - 2 years

Certification: CE, ROHS, UL, SAA, EMC