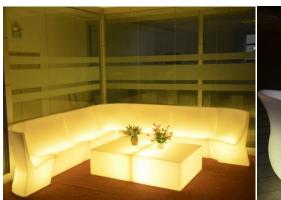

#### Features:

- ◆ LED lighting furniture, perfect for outdoor & indoor special events, parties, bars, night clubs, corporate events and idea for your home.
- ◆ LED lighting furniture, Waterproof, Unbreakable, Changing colors.
- ◆ High volume lithium battery works in over charge and discharge protection system, allows more than 500 times charges and safe to use.
- ◆ Ultra bright RGB LED module gives long lasting bright light, 16 different colors changeable, brings soft and romantic atmosphere.
- Can be operated by multi functional remote control. Wireless Remote Control / RF Remote Control.
- Material: PE (polyethylene) + Built-in rechargeable battery & RGB LED light