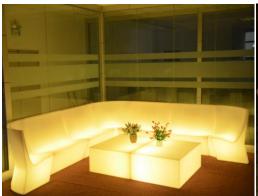

#### Features:

- ◆ LED lighting furniture, perfect for outdoor & indoor special events, parties, bars, night clubs, corporate events and idea for your home.
- ◆ LED lighting furniture, Waterproof, Unbreakable, Changing colors.
- ◆ High volume lithium battery works in over charge and discharge protection system, allows more than 500 times charges and safe to use.
- ◆ Ultra bright RGB LED module gives long lasting bright light, 16 different colors changeable, brings soft and romantic atmosphere.
- ◆ Can be operated by multi functional remote control. Wireless Remote Control / RF Remote Control.
- Material: PE (polyethylene) + Built-in rechargeable battery & RGB LED light