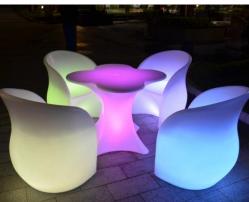

#### Features:

- ◆ LED lighting furniture, perfect for outdoor & indoor special events, parties, bars, night clubs, corporate events and idea for your home.
- ◆ LED lighting furniture, Waterproof, Unbreakable, Changing colors.
- ◆ High volume lithium battery works in over charge and discharge protection system, allows more than 500 times charges and safe to use.
- ◆ Ultra bright RGB LED module gives long lasting bright light, 16 different colors changeable, brings soft and romantic atmosphere.
- ◆ Can be operated by multi functional remote control. Wireless Remote Control / RF Remote Control.
- Material: PE (polyethylene) + Built-in rechargeable battery & RGB LED light