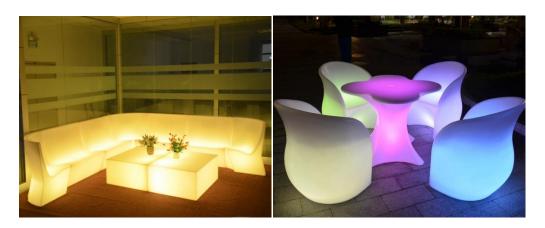

#### Features:

- ◆ LED lighting furniture, perfect for outdoor & indoor special events, parties, bars, night clubs, corporate events and idea for your home.
- ◆ LED lighting furniture, Waterproof, Unbreakable, Changing colors.
- ◆ High volume lithium battery works in over charge and discharge protection system, allows more than 500 times charges and safe to use.
- ◆ Ultra bright RGB LED module gives long lasting bright light, 16 different colors changeable, brings soft and romantic atmosphere.
- ◆ Can be operated by multi functional remote control. Wireless Remote Control / RF Remote Control.
- Material: PE (polyethylene) + Built-in rechargeable battery & RGB LED light

## **Product Parameters**

DFB-C05

## **Specifications:**

Size: 74\*74\*86

MOQ: 10

PE N.G (kg): 20

IP: 65

LED QTY: 2\*18RGB+12W

Material: PE

Charging: AC charging: 100v-240v USB:5v