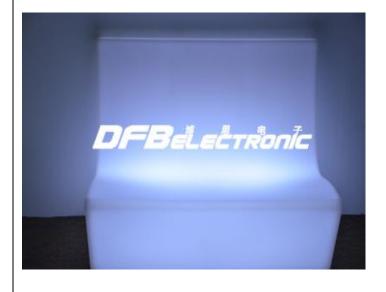

## **Product Parameters**

DFB-C05

## **Specifications:**

Size: 74\*74\*86

MOQ: 10

PE N.G (kg): 20

IP: 65

LED QTY: 2\*18RGB+12W

Material: PE

Charging: AC charging: 100v-240v USB:5v