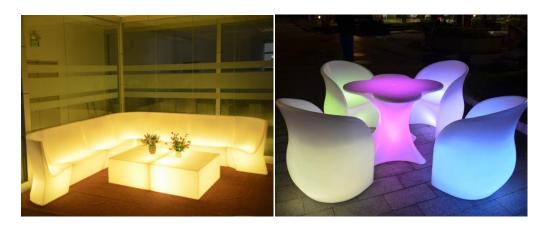

#### Features:

- ◆ LED lighting furniture, perfect for outdoor & indoor special events, parties, bars, night clubs, corporate events and idea for your home.
- ◆ LED lighting furniture, Waterproof, Unbreakable, Changing colors.
- ◆ High volume lithium battery works in over charge and discharge protection system, allows more than 500 times charges and safe to use.
- ◆ Ultra bright RGB LED module gives long lasting bright light, 16 different colors changeable, brings soft and romantic atmosphere.
- ◆ Can be operated by multi functional remote control. Wireless Remote Control / RF Remote Control.
- Material: PE (polyethylene) + Built-in rechargeable battery & RGB LED light