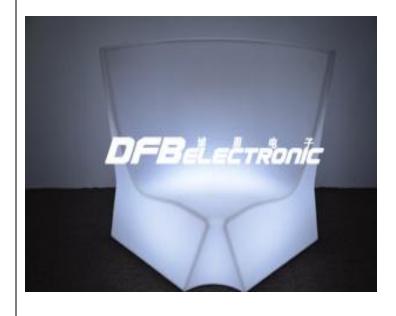

## **Product Parameters**

DFB-C04

## **Specifications:**

Size: 78\*74\*85

MOQ: 10

PE N.G (kg): 14

IP: 65

LED QTY: 2\*18RGB+12W

Material: PE

Charging: AC charging: 100v-240v USB:5v