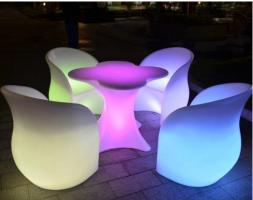

#### Features:

- ◆ LED lighting furniture, perfect for outdoor & indoor special events, parties, bars, night clubs, corporate events and idea for your home.
- ◆ LED lighting furniture, Waterproof, Unbreakable, Changing colors.
- ◆ High volume lithium battery works in over charge and discharge protection system, allows more than 500 times charges and safe to use.
- ◆ Ultra bright RGB LED module gives long lasting bright light, 16 different colors changeable, brings soft and romantic atmosphere.
- ◆ Can be operated by multi functional remote control. Wireless Remote Control / RF Remote Control.
- ◆ Material: PE (polyethylene) + Built-in rechargeable battery & RGB LED light