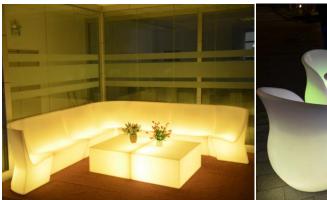

#### Features:

- ◆ LED lighting furniture, perfect for outdoor & indoor special events, parties, bars, night clubs, corporate events and idea for your home.
- ◆ LED lighting furniture, Waterproof, Unbreakable, Changing colors.
- ◆ High volume lithium battery works in over charge and discharge protection system, allows more than 500 times charges and safe to use.
- ◆ Ultra bright RGB LED module gives long lasting bright light, 16 different colors changeable, brings soft and romantic atmosphere.
- ◆ Can be operated by multi functional remote control. Wireless Remote Control / RF Remote Control.
- ◆ Material: PE (polyethylene) + Built-in rechargeable battery & RGB LED light