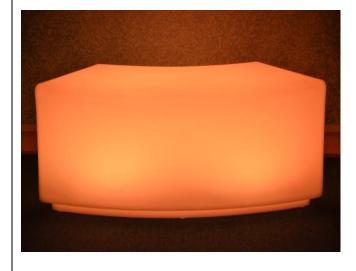

## **Product Parameters**

DFB-C03

## **Specifications:**

Size: 120\*43\*43

MOQ: 10 PE N.G (kg): 11

IP: 65

LED QTY: 2\*18RGB+12W

Material: PE

Charging: AC charging: 100v-240v USB:5v

DC charging: 100v—240v