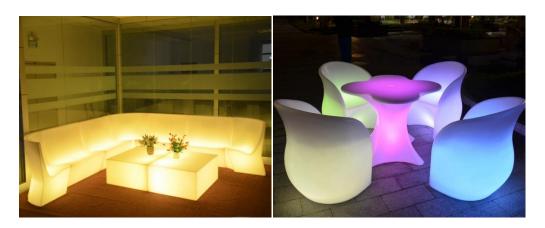

#### Features:

- ◆ LED lighting furniture, perfect for outdoor & indoor special events, parties, bars, night clubs, corporate events and idea for your home.
- ◆ LED lighting furniture, Waterproof, Unbreakable, Changing colors.
- ◆ High volume lithium battery works in over charge and discharge protection system, allows more than 500 times charges and safe to use.
- ◆ Ultra bright RGB LED module gives long lasting bright light, 16 different colors changeable, brings soft and romantic atmosphere.
- ◆ Can be operated by multi functional remote control. Wireless Remote Control / RF Remote Control.
- ◆ Material: PE (polyethylene) + Built-in rechargeable battery & RGB LED light

### **Product Parameters**

DFB-C02

#### **Specifications:**

Size: 65\*65\*50

MOQ: 5 IP: 65

LED QTY: 2\*18RGB+12W

Material: PE

Charging: AC charging: 100v-240v USB:5v

DC charging: 100v—240v

Warranty: PE-3years, LED-1year,