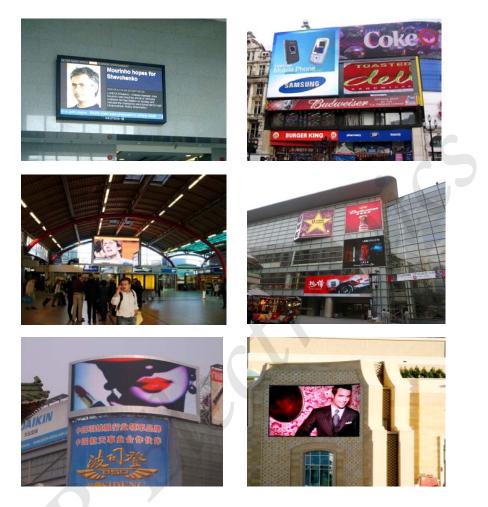

With excellent state of art machinery and optical engineering design, Dongfang manufactures customized color uniformed mega LED displays for permanent installation in the fields with an outstanding sparkling visual impact such as commercial center advertising, road side messaging, stadium live broadcasting and scoring, billboard, airport and train station schedule display.

Dongfang LED owns complete solutions for different permanent installation of flat, curved and rounded screens, which help you to achieve successful business.