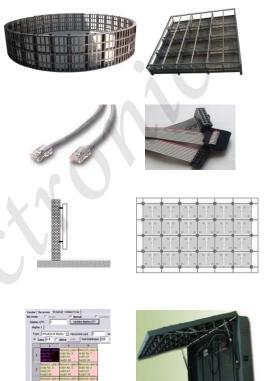

### Easy Handling

The modularized easy assembling machinery design guarantees no extra complicated connection or consolidation work during the installation.

#### **Sole Matching Connector**

Sole matching connector for signal and power ensures zero misconnection.

#### Firm Connection to Housing Structure

Decentralized weight loading and independent fix system guards the stability on the housing structure.

#### Easy Maintenance

Self detection and troubleshooting tools help the service technician to finish the maintenance in an efficient way. Even the screen is installed at a height, no need special ensures, the whole maintenance can be done safely and quickly.