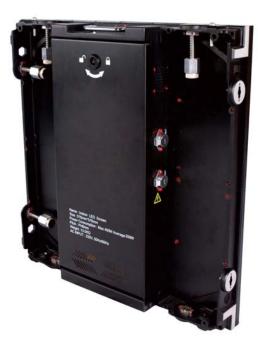

## RTX9

Our design for RT-Lux series panel is based on the ideas and wishes of spectacular stage show application. it is not only extremely sturdy, yet still compact and light weight, but also absolutely reliable...

The quick lock system, plus the neutrik power and signal connector gives super convenience for the fast setup, two person can finish 12sqm led panels installation in 30min without any special or complex tools, it benefits you in every business...

In addition, the RT-Lux series provides superior contrast and sharpness with the pure blackbody SMD technology, it surely will catch your eyeballs once you are there....

More you'll find...we are expecting...