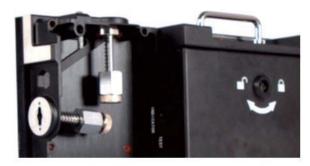

The quick lock system, plus the neutrik power and signal connector gives super convenience for the fast setup, two person can finish 12sqm led panels installation in 30min without any special or complex tools, it benefits you in every business...