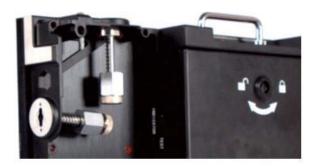

The quick lock system, plus the neutrik power and signal connector gives super convenience for the fast setup, two person can finish 12sqm led panels installation in 30min without any special or complex tools, it benefits you in every business...