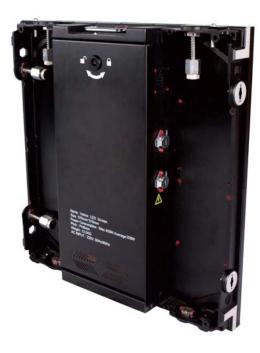

## RTX7

Our design for RT-Lux series panel is based on the ideas and wishes of spectacular stage show application. it is not only extremely sturdy, yet still compact and light weight, but also absolutely reliable...

The quick lock system, plus the neutrik power and signal connector gives super convenience for the fast setup, two person can finish 12sqm led panels installation in 30min without any special or complex tools, it benefits you in every business...

In addition, the RT-Lux series provides superior contrast and sharpness with the pure blackbody SMD technology, it surely will catch your eyeballs once you are there....

More you'll find...we are expecting...