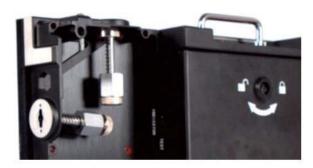

The quick lock system, plus the neutrik power and signal connector gives super convenience for the fast setup, two person can finish 12sqm led panels installation in 30min without any special or complex tools, it benefits you in every business...