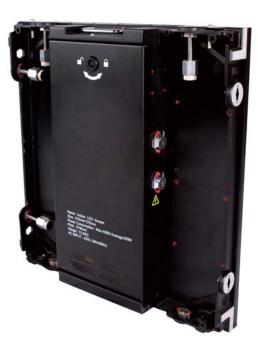

## RTX5

Our design for RT-Lux series panel is based on the ideas and wishes of spectacular stage show application. it is not only extremely sturdy, yet still compact and light weight, but also absolutely reliable...

The quick lock system, plus the neutrik power and signal connector gives super convenience for the fast setup, two person can finish 12sqm led panels installation in 30min without any special or complex tools, it benefits you in every business...

## RTX5

| LEDs Sources           |                                    |
|------------------------|------------------------------------|
| LEDs                   | 16,384 black body SMD LEDs         |
| Colors 16.             | 384xred, 16.384xgreen,16.384x blue |
| Diffuser               | No                                 |
| LED-Pixel Pitch        | 5.14 mm                            |
| LEDs density/sqm       | 37,850                             |
| Brightness             | 1,800 nits                         |
| Color mixing           | 1R1G1B                             |
| LED life               | > 80 000 hours                     |
| Pixel error rate       | 3/10.000                           |
| LED wavelengths        | Red: 617.5-622.5nm, Green: 517.5-  |
|                        | 522.5nm, Blue: 467.5-472.5nm       |
|                        |                                    |
| Specifications         |                                    |
| Voltage                | 100-260 V 50-60 Hz                 |
| Power consumption max  | 400Watts                           |
| Power consumption Ave  | . 250Watts                         |
|                        |                                    |
| Optical System         |                                    |
| Optics                 | Fixed optical systems              |
| Angle                  | 120° horizontal / vertical         |
|                        |                                    |
| Tiles                  |                                    |
| Material               | Alu minum_                         |
| Color                  | black                              |
| Tile protection class  | IP 43/IP33                         |
| Dimensions / weight    |                                    |
| Dimensions / weight    | 576 x 576 x 100 mm                 |
| Dimensions (L x W x H) |                                    |
| Weight                 | 13,5 Kg                            |
| Mounting               | Fast Lock System                   |
| Certificates           | CE, RoHs                           |