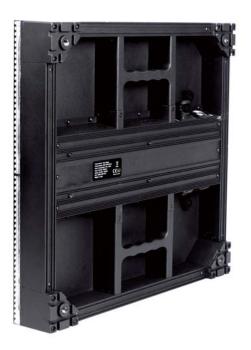

## RTM8

ur Marble 3 series led floor is created based the former version Marble 1/Marble 2, it comes with 13 points upgrading which establish its leading position on the led rental floor market. e.g, it is fan-less design, aluminum heat sink cooling system, highly black&white contrast, adjustable foot support, pull&push screw-less module, 2000 Kgs weight load bearing per square meters, individually dismantle led panel, anti-bend reliable structure, improved single& power socket...

in addition, with its multi-functional designing to be both led wall and led floor, it benefits you anytime anywhere, thus our marble 3 has gained highly reputation on the rental application market so far.