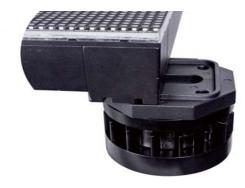

## RTM8

ur Marble 3 series led floor is created based the former version Marble 1/Marble 2, it comes with 13 points upgrading which establish its leading position on the led rental floor market. e.g, it is fan-less design, aluminum heat sink cooling system, highly black&white contrast, adjustable foot support, pull&push screw-less module, 2000 Kgs weight load bearing per square meters, individually dismantle led panel, anti-bend reliable structure, improved single& power socket...

| Temperature Ranges                                      |                           |
|---------------------------------------------------------|---------------------------|
| Ambient temperature                                     | -30°/+60° C               |
| Operating                                               | Max. 60° C                |
| Cooling                                                 | Aluminum heat sink system |
| Control and Programming                                 |                           |
| Protocol                                                | DVI                       |
| Control software                                        | Dbstar LED/Linsn Studio   |
| Control terminal                                        | Neutrik push-pull         |
| Refresh rate                                            | 400 Hz~2000Hz available   |
| Gray level                                              | 12 Bits~16Bits available  |
|                                                         |                           |
| Special Features                                        |                           |
| <ul> <li>Compact &amp; easy operation design</li> </ul> |                           |
| • Integrated complete electronics in the pa             | anel                      |
| Screw-less&Push Pull module                             |                           |
| • individually dismantle led panel design               |                           |
| • Neutrik push-pull data & power connecte               | or                        |
| • Intuitive configuration via graphical user            | interface                 |
| /no setting of address required                         |                           |