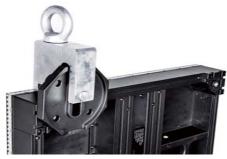

## RTM8

ur Marble 3 series led floor is created based the former version Marble 1/Marble 2, it comes with 13 points upgrading which establish its leading position on the led rental floor market. e.g, it is fan-less design, aluminum heat sink cooling system, highly black&white contrast, adjustable foot support, pull&push screw-less module, 2000 Kgs weight load bearing per square meters, individually dismantle led panel, anti-bend reliable structure, improved single& power socket...