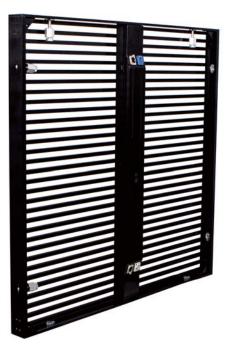

# **RTF30**

TF30, is our large pixel solution of RTF led curtain series, was customized based on the spectacular large stage show experiences, it is light weight only 13.5KG/sqm, 50% highly transparent, super thin thickness to be no more than 60mm, brightness be 2500nits enough for both outdoor and indoor rental as

a backdrop displaying, easy mounting and maintenance designing, can be used very creatively as in your imagines.

The more using, the more findings...

- E-Mail: sales@dongfangled.com
- Internet: www.dongfangled.com
- http://dongfangled.en.alibaba.com