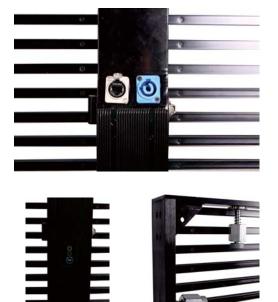

| Temperature Ranges      |                            |
|-------------------------|----------------------------|
| Ambient temperature     | -30°/+60° C                |
| Operating               | Max. 60° C                 |
| Cooling                 | Forced Fans Cooling System |
|                         |                            |
| Control and Programming |                            |
| Protocol                | DVI                        |
| Control software        | Dbstar LED/Linsn Studio    |
| Control terminal        | Neutrik push-pull          |
| Refresh rate            | 400 Hz~2000Hz available    |
| Gray level              | 12 Bits~16Bits available   |

#### **Special Features**

| <ul> <li>Compact &amp; easy operation design</li> </ul>          |  |  |
|------------------------------------------------------------------|--|--|
| <ul> <li>Integrated complete electronics in the panel</li> </ul> |  |  |
| Both outdoor&indoor application                                  |  |  |
| individually dismantle led panel design                          |  |  |
| Neutrik push-pull data & power connector                         |  |  |
|                                                                  |  |  |