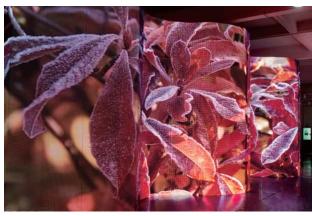

## RTF20

TF series led flexible curtain, a "NEW STAR" in stage show business, also our most classic but creative led display product, it is light weight 22kgs/sqm, highly transparent, ultra thin thickness to be only 60mm, high brightness up to 6000nits, versatile application for both outdoor and indoor, can be installed to be a cylinder

screen, a "S" shape surface screen, a Mosaic screen, a trapezoidal screen, it can be any shape whatever you can imagine.

it is our almighty curtain that waiting for your exploring.....

- Tel.: +86 (28)65018121
- E-Mail: sales@dongfangled.com
- Internet: www.dongfangled.com
- http://dongfangled.en.alibaba.com