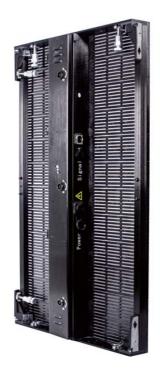

## RTF20

TF series led flexible curtain, a "NEW STAR" in stage show business, also our most classic but creative led display product, it is light weight 22kgs/sqm, highly transparent, ultra thin thickness to be only 60mm, high brightness up to 6000nits, versatile application for both outdoor and indoor, can be installed to be a cylinder

screen, a "S" shape surface screen, a Mosaic screen, a trapezoidal screen, it can be any shape whatever you can imagine.

it is our almighty curtain that waiting for your exploring.....

- Tel.: +86 (28)65018121
- E-Mail: sales@dongfangled.com
- Internet: www.dongfangled.com
- http://dongfangled.en.alibaba.com