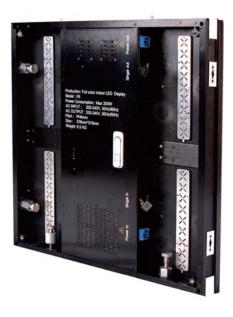

## RTC7

| LEDs         16,384 white body SMD LEDs           Colors         16.384xred, 16.384xgreen, 16.384x blue           Diffuser         No           LED-Pixel Pitch         7.2 mm           LEDs density/sqm         19,290           Brightness         1,400 nits           Color mixing         1R1G1B           LED life         > 60000 hours           Pixel error rate         3/10.000           LED wavelengths         Red: 617.5-622.5nm, Green: 517.5-522.5nm, Blue: 467.5-472.5nm           Specifications           Voltage         100-260 V 50-60 Hz           Power consumption max.         150Watts           Power consumption Ave.         80Watts           Optical System           Optical System         Fixed optical systems           Angle         120° horizontal / vertical           Tiles         Material         Aluminum           Color         Customized           Tile protection class         IP43/IP33           Dimensions / weight         Dimensions (L x W x H)         576 x 576 x 65 mm           Weight         9,5 Kq           Mounting         Fast Lock System           Certificates         CE, RoHs | I EDs Sources         |                                  |
|-----------------------------------------------------------------------------------------------------------------------------------------------------------------------------------------------------------------------------------------------------------------------------------------------------------------------------------------------------------------------------------------------------------------------------------------------------------------------------------------------------------------------------------------------------------------------------------------------------------------------------------------------------------------------------------------------------------------------------------------------------------------------------------------------------------------------------------------------------------------------------------------------------------------------------------------------------------------------------------------------------------------------------------------------------------------------------------------------------------------------------------------------------------|-----------------------|----------------------------------|
| Colors         16.384xred, 16.384xgreen, 16.384x blue           Diffuser         No           LED-Pixel Pitch         7.2 mm           LEDs density/sqm         19,290           Brightness         1,400 nits           Color mixing         1R1G1B           LED life         > 60000 hours           Pixel error rate         3/10.000           LED wavelengths         Red: 617.5-622.5nm, Green: 517.5-522.5nm, Blue: 467.5-472.5nm           Specifications           Voltage         100-260 V 50-60 Hz           Power consumption max.         150Watts           Power consumption Ave.         80Watts           Optical System           Optics         Fixed optical systems           Angle         120° horizontal / vertical           Tiles           Material         Aluminum           Color         Customized           Tile protection class         IP43/IP33           Dimensions / weight         Dimensions (L x W x H)         576 x 576 x 65 mm           Weight         9,5 Kq           Mounting         Fast Lock System                                                                                                 | LEDs Sources          | 16 294 white hady CMD LEDa       |
| Diffuser         No           LED-Pixel Pitch         7.2 mm           LEDs density/sqm         19,290           Brightness         1,400 nits           Color mixing         1R1G1B           LED life         > 60000 hours           Pixel error rate         3/10.000           LED wavelengths         Red: 617.5-622.5nm, Green: 517.5-522.5nm, Blue: 467.5-472.5nm           Specifications           Voltage         100-260 V 50-60 Hz           Power consumption max.         150Watts           Power consumption Ave.         80Watts           Optical System           Optics         Fixed optical systems           Angle         120° horizontal / vertical           Tiles           Material         Aluminum           Color         Customized           Tile protection class         IP43/IP33           Dimensions / weight         Dimensions (L x W x H)         576 x 576 x 65 mm           Weight         9,5 Kq           Mounting         Fast Lock System                                                                                                                                                                 |                       | •                                |
| LED-Pixel Pitch         7.2 mm           LEDs density/sqm         19,290           Brightness         1,400 nits           Color mixing         1R1G1B           LED life         > 60000 hours           Pixel error rate         3/10.000           LED wavelengths         Red: 617.5-622.5nm, Green: 517.5-522.5nm, Blue: 467.5-472.5nm           Specifications           Voltage         100-260 V 50-60 Hz           Power consumption max.         150Watts           Optical System           Optical System         Optical Systems           Angle         120° horizontal / vertical           Tiles         Material         Aluminum           Color         Customized           Tile protection class         IP43/IP33           Dimensions / weight         Dimensions (L x W x H)         576 x 576 x 65 mm           Weight         9,5 Kq           Mounting         Fast Lock System                                                                                                                                                                                                                                                |                       |                                  |
| LEDs density/sqm         19,290           Brightness         1,400 nits           Color mixing         1R1G1B           LED life         > 60000 hours           Pixel error rate         3/10.000           LED wavelengths         Red: 617.5-622.5nm, Green: 517.5-522.5nm, Blue: 467.5-472.5nm           Specifications           Voltage         100-260 V 50-60 Hz           Power consumption max.         150Watts           Power consumption Ave.         80Watts           Optical System           Optics         Fixed optical systems           Angle         120° horizontal / vertical           Tiles         Material         Aluminum           Color         Customized           Tile protection class         IP43/IP33           Dimensions / weight         Dimensions (L x W x H)         576 x 576 x 65 mm           Weight         9,5 Kq           Mounting         Fast Lock System                                                                                                                                                                                                                                          |                       |                                  |
| Brightness         1,400 nits           Color mixing         1R1G1B           LED life         > 60000 hours           Pixel error rate         3/10.000           LED wavelengths         Red: 617.5-622.5nm, Green: 517.5-522.5nm, Blue: 467.5-472.5nm           Specifications           Voltage         100-260 V 50-60 Hz           Power consumption max.         150Watts           Power consumption Ave.         80Watts           Optical System           Optics         Fixed optical systems           Angle         120° horizontal / vertical           Tiles         Material         Aluminum           Color         Customized           Tile protection class         IP43/IP33           Dimensions / weight         Dimensions (L x W x H)         576 x 576 x 65 mm           Weight         9,5 Kq           Mounting         Fast Lock System                                                                                                                                                                                                                                                                                    |                       |                                  |
| Color mixing         1R1G1B           LED life         > 60 000 hours           Pixel error rate         3/10.000           LED wavelengths         Red: 617.5-622.5nm, Green: 517.5-522.5nm, Blue: 467.5-472.5nm           Specifications           Voltage         100-260 V 50-60 Hz           Power consumption max.         150Watts           Power consumption Ave.         80Watts           Optical System           Optical System         Fixed optical systems           Angle         120° horizontal / vertical           Tiles         Material         Aluminum           Color         Customized           Tile protection class         IP43/IP33           Dimensions / weight         576 x 576 x 65 mm           Weight         9,5 Kg           Mounting         Fast Lock System                                                                                                                                                                                                                                                                                                                                                  |                       |                                  |
| LED life         > 60000 hours           Pixel error rate         3/10.000           LED wavelengths         Red: 617.5-622.5nm, Green: 517.5-522.5nm, Blue: 467.5-472.5nm           Specifications           Voltage         100-260 V 50-60 Hz           Power consumption max.         150Watts           Power consumption Ave.         80Watts           Optical System           Optical System         Fixed optical systems           Angle         120° horizontal / vertical           Tiles         Material         Aluminum           Color         Customized           Tile protection class         IP43/IP33           Dimensions / weight         576 x 576 x 65 mm           Weight         9,5 Kg           Mounting         Fast Lock System                                                                                                                                                                                                                                                                                                                                                                                         |                       |                                  |
| Pixel error rate         3/10.000           LED wavelengths         Red: 617.5-622.5nm, Green: 517.5-522.5nm, Blue: 467.5-472.5nm           Specifications           Voltage         100-260 V 50-60 Hz           Power consumption max.         150Watts           Power consumption Ave.         80Watts           Optical System           Optics         Fixed optical systems           Angle         120° horizontal / vertical           Tiles           Material         Aluminum           Color         Customized           Tile protection class         IP43/IP33           Dimensions / weight         Dimensions (L x W x H)         576 x 576 x 65 mm           Weight         9,5 Kg           Mounting         Fast Lock System                                                                                                                                                                                                                                                                                                                                                                                                         | -                     |                                  |
| LED wavelengths  Red: 617.5-622.5nm, Green: 517.5-522.5nm, Blue: 467.5-472.5nm  Specifications  Voltage 100-260 V 50-60 Hz Power consumption max. 150Watts  Power consumption Ave. 80Watts  Optical System  Optics Fixed optical systems  Angle 120° horizontal / vertical  Tiles  Material Aluminum  Color Customized  Tile protection class IP43/IP33  Dimensions / weight  Dimensions (L x W x H) 576 x 576 x 65 mm  Weight 9,5 Kg  Mounting Fast Lock System                                                                                                                                                                                                                                                                                                                                                                                                                                                                                                                                                                                                                                                                                          |                       |                                  |
| Specifications Voltage 100-260 V 50-60 Hz Power consumption max. 150Watts Power consumption Ave. 80Watts  Optical System Optics Fixed optical systems Angle 120° horizontal / vertical  Tiles Material Aluminum Color Customized Tile protection class IP43/IP33  Dimensions / weight Dimensions (L x W x H) 576 x 576 x 65 mm Weight 9,5 Kg Mounting Fast Lock System                                                                                                                                                                                                                                                                                                                                                                                                                                                                                                                                                                                                                                                                                                                                                                                    | T IXOT OFFOR TALE     |                                  |
| Specifications  Voltage 100-260 V 50-60 Hz  Power consumption max. 150Watts  Power consumption Ave. 80Watts  Optical System  Optics Fixed optical systems  Angle 120° horizontal / vertical  Tiles  Material Aluminum  Color Customized  Tile protection class IP43/IP33  Dimensions / weight  Dimensions (L x W x H) 576 x 576 x 65 mm  Weight 9,5 Kg  Mounting Fast Lock System                                                                                                                                                                                                                                                                                                                                                                                                                                                                                                                                                                                                                                                                                                                                                                         | LED wavelengths       | •                                |
| Voltage100-260 V 50-60 HzPower consumption max.150WattsPower consumption Ave.80WattsOptical SystemOpticsFixed optical systemsAngle120° horizontal / verticalTilesMaterialAluminumColorCustomizedTile protection classIP43/IP33Dimensions / weightDimensions (L x W x H)576 x 576 x 65 mmWeight9,5 KgMountingFast Lock System                                                                                                                                                                                                                                                                                                                                                                                                                                                                                                                                                                                                                                                                                                                                                                                                                              |                       | 522.5IIII, Blue: 407.5-472.5IIII |
| Voltage100-260 V 50-60 HzPower consumption max.150WattsPower consumption Ave.80WattsOptical SystemOpticsFixed optical systemsAngle120° horizontal / verticalTilesMaterialAluminumColorCustomizedTile protection classIP43/IP33Dimensions / weightDimensions (L x W x H)576 x 576 x 65 mmWeight9,5 KgMountingFast Lock System                                                                                                                                                                                                                                                                                                                                                                                                                                                                                                                                                                                                                                                                                                                                                                                                                              | Cuasifications        |                                  |
| Power consumption max.150WattsPower consumption Ave.80WattsOptical SystemFixed optical systemsAngle120° horizontal / verticalTilesMaterialAluminumColorCustomizedTile protection classIP43/IP33Dimensions / weight576 x 576 x 65 mmWeight9,5 KqMountingFast Lock System                                                                                                                                                                                                                                                                                                                                                                                                                                                                                                                                                                                                                                                                                                                                                                                                                                                                                   |                       | 100 260 V 50 60 H-               |
| Power consumption Ave.80WattsOptical SystemOpticsFixed optical systemsAngle120° horizontal / verticalTilesAluminumMaterialAluminumColorCustomizedTile protection classIP43/IP33Dimensions / weightIP43/IP33Dimensions (L x W x H)576 x 576 x 65 mmWeight9,5 KgMountingFast Lock System                                                                                                                                                                                                                                                                                                                                                                                                                                                                                                                                                                                                                                                                                                                                                                                                                                                                    |                       |                                  |
| Optical Systems           Optics         Fixed optical systems           Angle         120° horizontal / vertical           Tiles           Material         Aluminum           Color         Customized           Tile protection class         IP43/IP33           Dimensions / weight           Dimensions (L x W x H)         576 x 576 x 65 mm           Weight         9,5 Kg           Mounting         Fast Lock System                                                                                                                                                                                                                                                                                                                                                                                                                                                                                                                                                                                                                                                                                                                           | •                     |                                  |
| Optics Fixed optical systems  Angle 120° horizontal / vertical  Tiles  Material Aluminum  Color Customized  Tile protection class IP43/IP33  Dimensions / weight  Dimensions (L x W x H) 576 x 576 x 65 mm  Weight 9,5 Kg  Mounting Fast Lock System                                                                                                                                                                                                                                                                                                                                                                                                                                                                                                                                                                                                                                                                                                                                                                                                                                                                                                      | Power consumption Ave | e. OUVValls                      |
| Tiles         Aluminum           Color         Customized           Tile protection class         IP43/IP33           Dimensions / weight         Dimensions (L x W x H)         576 x 576 x 65 mm           Weight         9,5 Kg           Mounting         Fast Lock System                                                                                                                                                                                                                                                                                                                                                                                                                                                                                                                                                                                                                                                                                                                                                                                                                                                                            | Optical System        |                                  |
| Tiles           Material         Aluminum           Color         Customized           Tile protection class         IP43/IP33           Dimensions / weight           Dimensions (L x W x H)         576 x 576 x 65 mm           Weight         9,5 Kg           Mounting         Fast Lock System                                                                                                                                                                                                                                                                                                                                                                                                                                                                                                                                                                                                                                                                                                                                                                                                                                                       | Optics                | Fixed optical systems            |
| Material         Aluminum           Color         Customized           Tile protection class         IP43/IP33           Dimensions / weight           Dimensions (L x W x H)         576 x 576 x 65 mm           Weight         9,5 Kg           Mounting         Fast Lock System                                                                                                                                                                                                                                                                                                                                                                                                                                                                                                                                                                                                                                                                                                                                                                                                                                                                       | Angle                 | 120° horizontal / vertical       |
| Material         Aluminum           Color         Customized           Tile protection class         IP43/IP33           Dimensions / weight           Dimensions (L x W x H)         576 x 576 x 65 mm           Weight         9,5 Kg           Mounting         Fast Lock System                                                                                                                                                                                                                                                                                                                                                                                                                                                                                                                                                                                                                                                                                                                                                                                                                                                                       |                       |                                  |
| Color         Customized           Tile protection class         IP43/IP33           Dimensions / weight         S76 x 576 x 65 mm           Dimensions (L x W x H)         576 x 576 x 65 mm           Weight         9,5 Kg           Mounting         Fast Lock System                                                                                                                                                                                                                                                                                                                                                                                                                                                                                                                                                                                                                                                                                                                                                                                                                                                                                 | Tiles                 |                                  |
| Tile protection classIP43/IP33Dimensions / weight576 x 576 x 65 mmWeight9,5 KgMountingFast Lock System                                                                                                                                                                                                                                                                                                                                                                                                                                                                                                                                                                                                                                                                                                                                                                                                                                                                                                                                                                                                                                                    | Material              |                                  |
| Dimensions / weight           Dimensions (L x W x H)         576 x 576 x 65 mm           Weight         9,5 Kg           Mounting         Fast Lock System                                                                                                                                                                                                                                                                                                                                                                                                                                                                                                                                                                                                                                                                                                                                                                                                                                                                                                                                                                                                | Color                 | Customized                       |
| Dimensions (L x W x H)         576 x 576 x 65 mm           Weight         9,5 Kg           Mounting         Fast Lock System                                                                                                                                                                                                                                                                                                                                                                                                                                                                                                                                                                                                                                                                                                                                                                                                                                                                                                                                                                                                                              | Tile protection class | IP43/IP33                        |
| Dimensions (L x W x H)         576 x 576 x 65 mm           Weight         9,5 Kg           Mounting         Fast Lock System                                                                                                                                                                                                                                                                                                                                                                                                                                                                                                                                                                                                                                                                                                                                                                                                                                                                                                                                                                                                                              | Dimensions / weight   |                                  |
| Weight9,5 KgMountingFast Lock System                                                                                                                                                                                                                                                                                                                                                                                                                                                                                                                                                                                                                                                                                                                                                                                                                                                                                                                                                                                                                                                                                                                      |                       | 576 x 576 x 65 mm                |
| Mounting Fast Lock System                                                                                                                                                                                                                                                                                                                                                                                                                                                                                                                                                                                                                                                                                                                                                                                                                                                                                                                                                                                                                                                                                                                                 |                       |                                  |
|                                                                                                                                                                                                                                                                                                                                                                                                                                                                                                                                                                                                                                                                                                                                                                                                                                                                                                                                                                                                                                                                                                                                                           |                       |                                  |
|                                                                                                                                                                                                                                                                                                                                                                                                                                                                                                                                                                                                                                                                                                                                                                                                                                                                                                                                                                                                                                                                                                                                                           |                       |                                  |

| Temperature Ranges                                                   |                          |
|----------------------------------------------------------------------|--------------------------|
| Ambient temperature                                                  | -30°/+60° C              |
| Operating                                                            | Max. 60° C               |
| Cooling                                                              | PSU fan                  |
| Control and Programming                                              |                          |
| Protocol                                                             | DVI                      |
| Control software                                                     | Dbstar LED/Linsn Studio  |
| Control terminal                                                     | Seetronic push-pull      |
| Refresh rate                                                         | 400 Hz~2000Hz available  |
| Gray level                                                           | 12 Bits~16Bits available |
|                                                                      |                          |
| Special Features                                                     |                          |
| <ul> <li>Compact &amp; easy operation design</li> </ul>              |                          |
| <ul> <li>Integrated complete electronics in the panel</li> </ul>     |                          |
| <ul> <li>No additional ethernet-switch/PSU necessary</li> </ul>      |                          |
| Short-circuit protection                                             |                          |
| <ul> <li>Se etron ic push-pull data &amp; power connector</li> </ul> |                          |
| • Intuitive configuration via graphical user interfa                 | ace                      |
| /no setting of address required                                      |                          |
| Control via DVI/HDMI interface                                       |                          |
|                                                                      |                          |