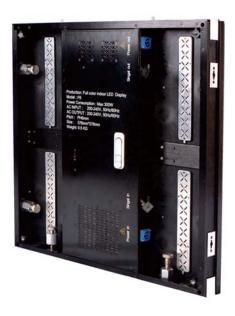

| Temperature Ranges                                                   |                          |
|----------------------------------------------------------------------|--------------------------|
| Ambient temperature                                                  | -30°/+60° C              |
| Operating                                                            | Max. 60° C               |
| Cooling                                                              | PSU fan                  |
| Control and Programming                                              |                          |
| Protocol                                                             | DVI                      |
| Control software                                                     | Dbstar LED/Linsn Studio  |
| Control terminal                                                     | Seetronic push-pull      |
| Refresh rate                                                         | 400 Hz~2000Hz available  |
| Gray level                                                           | 12 Bits~16Bits available |
|                                                                      |                          |
| Special Features                                                     |                          |
| Compact & easy operation design                                      |                          |
| <ul> <li>Integrated complete electronics in the panel</li> </ul>     |                          |
| <ul> <li>No additional ethernet-switch/PSU necessary</li> </ul>      |                          |
| Short-circuit protection                                             |                          |
| <ul> <li>Se etron ic push-pull data &amp; power connector</li> </ul> |                          |
| • Intuitive configuration via graphical user interfa                 | ace                      |
| /no setting of address required                                      |                          |
| Control via DVI/HDMI interface                                       |                          |
|                                                                      |                          |